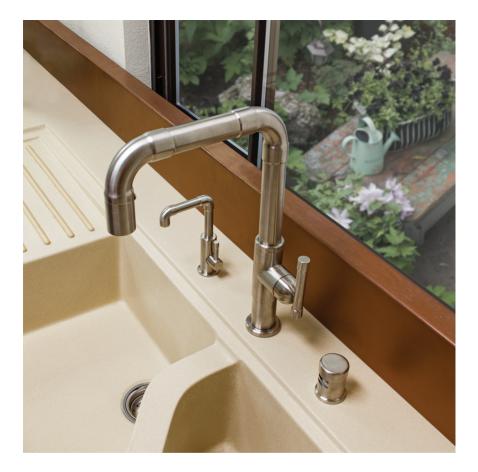

## Sonoma Forge

Rising a statuesque 16¼ inches, the Brut Kitchen faucet with Pull-Out Hand-Spray makes a strong design statement. The Elbow spout swivels with a reach of 9¾ inches–great for larger sinks, and a hidden button on the pull-out activates the dual spray feature. From country farmhouses to urban lofts, the Brut pull-out looks right at home in Rustic Copper, Rustic Nickel, Oil-Rubbed Bronze, Satin Nickel (shown) or Matte Black. To complete a Brut kitchen suite, choose a matching point-of-use faucet & air gap (both shown), a soap pump, a Brut Prep faucet and more matching accessories. Also see our signature bath Collections, including the iconic WaterBridge exposed shower sets. Forged in America.