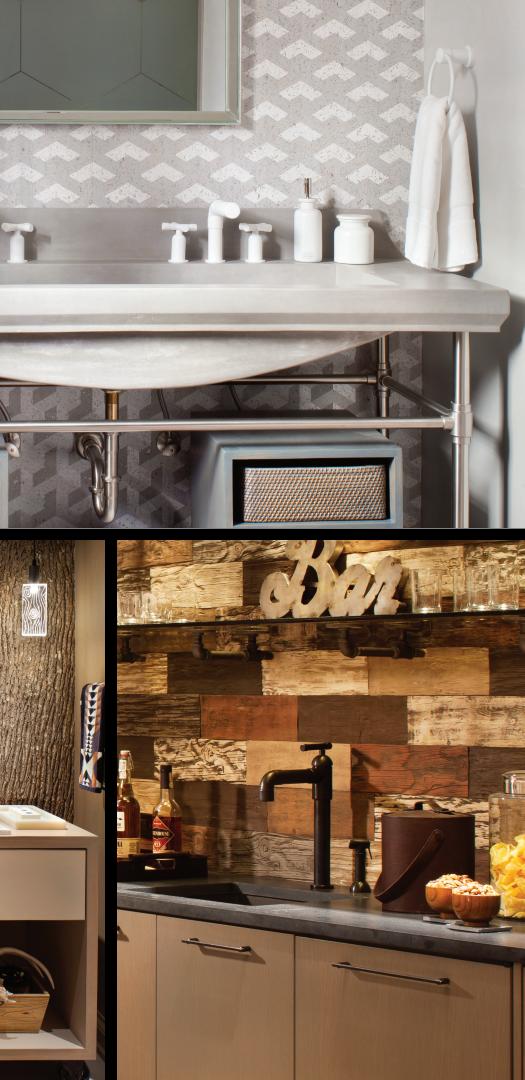

## OPPOSITE PAGE, TOP:

Wherever Faucets With Cap Spout and Cross Handles, Matching Towel Rings In Matte White\*

OPPOSITE PAGE, BOTTOM LEFT: Waterbridge Deck-Mount Faucet With Waterfall Spout and T-Handles In Black Oil-Rubbed Bronze\*

OPPOSITE PAGE, BOTTOM RIGHT:

Brut Kitchen Faucet With Matching Side Spray In Black Oil-Rubbed Bronze\*

\*Special Order Finishes

Standard Finishes Are Rustic Nickel, Rustic Copper, Satin Nickel, Oil-Rubbed Bronze, and Matte Black