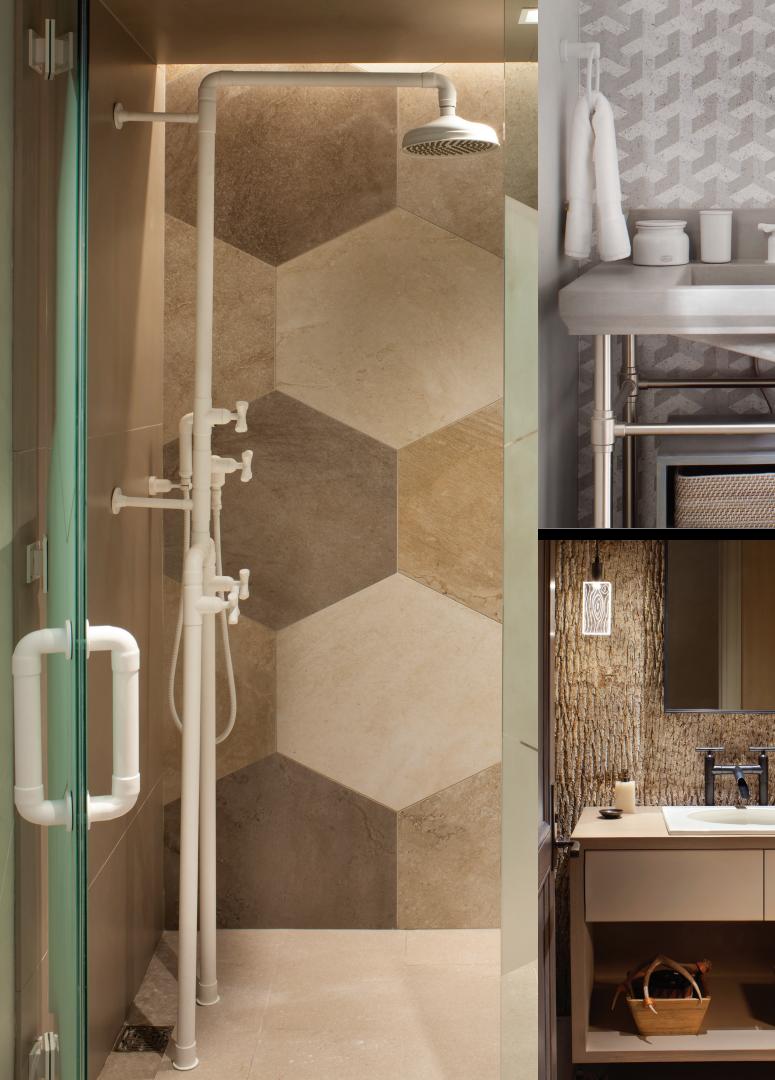

AT RIGHT:

Waterbridge Exposed Shower With Cross Handles and Hand Shower, Matching Door Handles In Matte White\*

## OPPOSITE PAGE, TOP:

Wherever Faucets With Cap Spout and Cross Handles, Matching Towel Rings In Matte White\*

OPPOSITE PAGE, BOTTOM LEFT: Waterbridge Deck-Mount Faucet With Waterfall Spout and T-Handles In Black Oil-Rubbed Bronze\*

OPPOSITE PAGE, BOTTOM RIGHT:

Brut Kitchen Faucet With Matching Side Spray In Black Oil-Rubbed Bronze\*

\*Special Order Finishes

Standard Finishes Are Rustic Nickel, Rustic Copper, Satin Nickel, Oil-Rubbed Bronze, and Matte Black